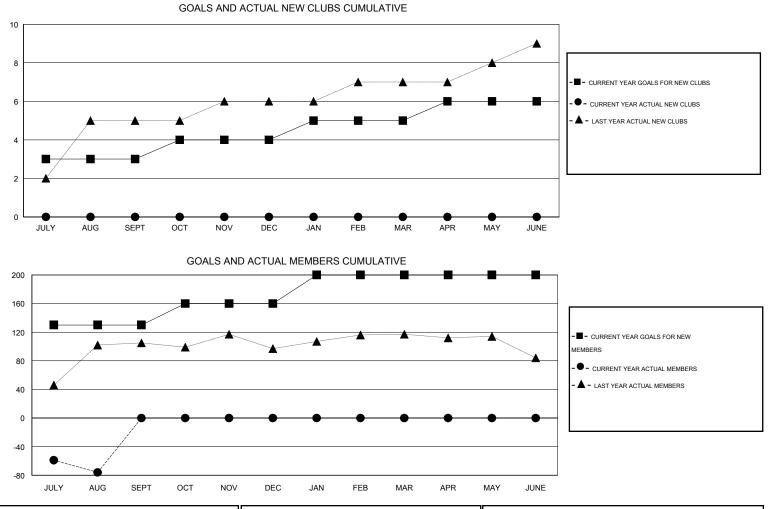

## LOCATION NIGERIA

| GMT CA 6- | Afi |
|-----------|-----|
|-----------|-----|

| Clubs                 |                  |           |                  |                       | Members       |                    |                                     |                    |                  |
|-----------------------|------------------|-----------|------------------|-----------------------|---------------|--------------------|-------------------------------------|--------------------|------------------|
| RESULTS FOR 2016-2017 |                  |           |                  | RESULTS FOR 2016-2017 |               |                    |                                     |                    |                  |
| QUARTER               | NEW CLUB<br>GOAL | NEW CLUBS | DROPPED<br>CLUBS | NET<br>GAIN/LOSS      | QUARTER       | NEW MEMBER<br>GOAL | CHARTER AND<br>NEW MEMBERS<br>ADDED | DROPPED<br>MEMBERS | NET<br>GAIN/LOSS |
| JULY/AUG/SEPT         | 3                | 0         | 1                | -1                    | JULY/AUG/SEPT | 130                | 16                                  | 92                 | -76              |
| OCT/NOV/DEC           | 1                | 0         | 0                | 0                     | OCT/NOV/DEC   | 30                 | 0                                   | 0                  | 0                |
| JAN/FEB/MAR           | 1                | 0         | 0                | 0                     | JAN/FEB/MAR   | 40                 | 0                                   | 0                  | 0                |
| APR/MAY/JUNE          | 1                | 0         | 0                | 0                     | APR/MAY/JUNE  | 0                  | 0                                   | 0                  | 0                |